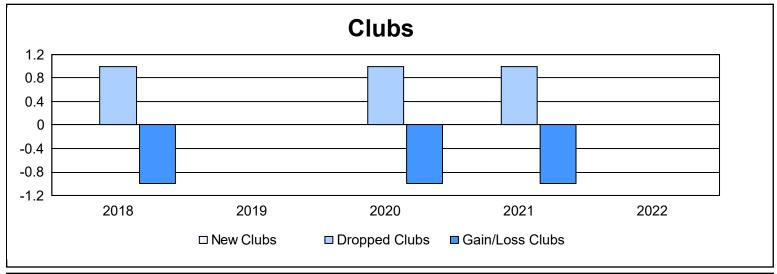

District 38 O As of June 2022 Cumulative

| Year      | New<br>Clubs | Dropped<br>Clubs | Gain/<br>Loss<br>Clubs | New<br>Members | Charter<br>Members | Reinstate<br>Members | Transfer<br>Members | Total<br>Member<br>Added | Total<br>Members<br>Dropped | Gain/<br>Loss<br>Members |
|-----------|--------------|------------------|------------------------|----------------|--------------------|----------------------|---------------------|--------------------------|-----------------------------|--------------------------|
| 2017-2018 | 0            | 1                | -1                     | 58             | 0                  | 3                    | 3                   | 64                       | 98                          | -34                      |
| 2018-2019 | 0            | 0                | 0                      | 46             | 0                  | 2                    | 2                   | 50                       | 65                          | -15                      |
| 2019-2020 | 0            | 1                | -1                     | 39             | 0                  | 7                    | 0                   | 46                       | 104                         | -58                      |
| 2020-2021 | 0            | 1                | -1                     | 58             | 0                  | 1                    | 2                   | 61                       | 74                          | -13                      |
| 2021-2022 | 0            | 0                | 0                      | 48             | 0                  | 1                    | 2                   | 51                       | 71                          | -20                      |
| Average   | 0            | 1                | -1                     | 50             | 0                  | 3                    | 2                   | 54                       | 82                          | -28                      |